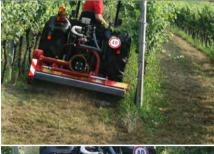

### Reversible linkage and hydraulic side shift

Agriculture or greenspace maintenance? All easy ...

- the mulchers of the SMW series mulch grass, prunings and bushes up to 5 cm [2"] in diameter.

The SMWA s can be shifted to the right up to a maximum of 27 cm [10.6"]. The side shift is linear and works even while the machine is mowing, with hydraulic control from the tractor seat.

## Standard version and characteristics

- > Mulches grass and brush up to 5 cm [2"]Ø
- > Working speed 3-10 km/h
- > 3 point linkage cat. 1&2 reversible
- > Linear hydraulic side shift 27 cm [10.6"]
- > 540 rpm gearbox with freewheel and through shaft
- > Belt transmission
- > Adjustable rear hood with rubber protection
- > Front protection with metal flaps
- > Support roller 152 mm Ø
- > Standard rotor with SMW flails