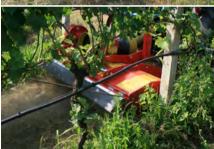

### Reversible linkage and hydraulic side shift

Agriculture or greenspace maintenance? All easy ...

- the mulchers of the SMW series mulch grass, prunings and bushes up to 5 cm [2"] in diameter.

The SMWA s can be shifted to the right up to a maximum of 27 cm [10.6"]. The side shift is linear and works even while the machine is mowing, with hydraulic control from the tractor seat.

## Standard version and characteristics

- > Mulches grass and brush up to 5 cm [2"]Ø
- > Working speed 3-10 km/h
- > 3 point linkage cat. 1&2 reversible
- > Linear hydraulic side shift 27 cm [10.6"]
- > 540 rpm gearbox with freewheel and through shaft
- > Belt transmission
- > Adjustable rear hood with rubber protection
- > Front protection with metal flaps
- > Support roller 152 mm Ø
- > Standard rotor with SMW flails