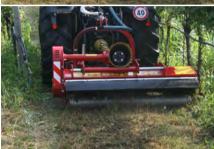

## Standard version and characteristics

- > Mulches grass and brush up to 5 cm [2"]Ø
- > Working speed 3-10 km/h
- > 3 point linkage cat. 1&2 reversible
- > Linear hydraulic side shift 27 cm [10.6"]
- > 540 rpm gearbox with freewheel and through shaft
- > Belt transmission
- > Adjustable rear hood with rubber protection
- > Front protection with metal flaps
- > Support roller 152 mm Ø
- > Standard rotor with SMW flails

### SMWA s · features

Robust chassis made of high tensile steel.

**S**420