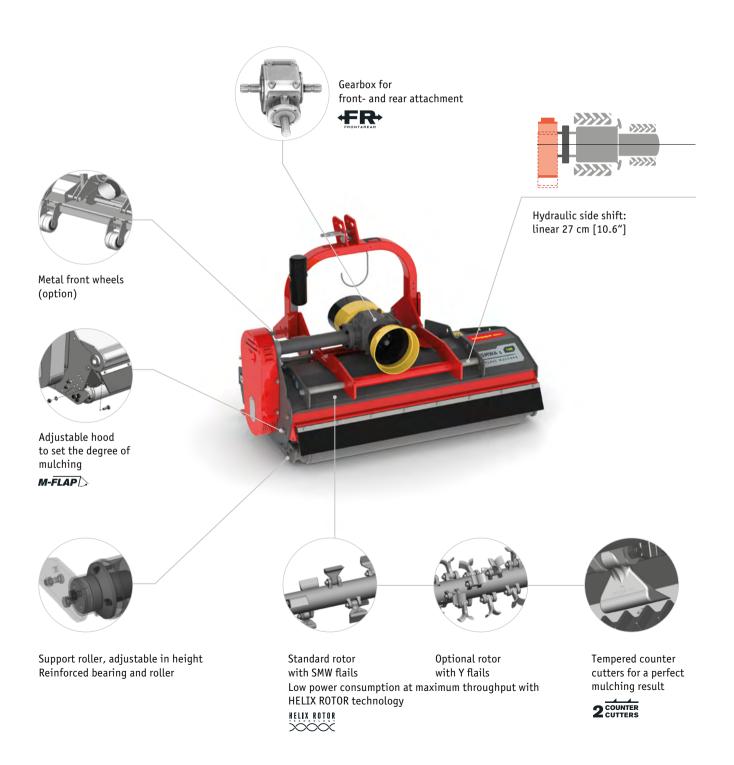

## Standard version and characteristics

- > Mulches grass and brush up to 5 cm [2"]Ø
- > Working speed 3-10 km/h
- > 3 point linkage cat. 1&2 reversible
- > Linear hydraulic side shift 27 cm [10.6"]
- > 540 rpm gearbox with freewheel and through shaft
- > Belt transmission
- > Adjustable rear hood with rubber protection
- > Front protection with metal flaps
- > Support roller 152 mm Ø
- > Standard rotor with SMW flails

# Optional configuration and accessories

- > Rotor with Y flails
- > 750 or 1000 rpm gearbox
- > Gearbox with automatic inverter and double freewheel
- > Additional 3-point linkage
- > Front attachment
- > Hood with rakes
- > Metal front wheels
- > Rubber wheels instead of roller
- > Front protection with chains instead of metal flaps
- > Additional front rubber flap
- > Roller scraper

### SMWA s · features

Robust chassis made of high tensile steel.

**S**420